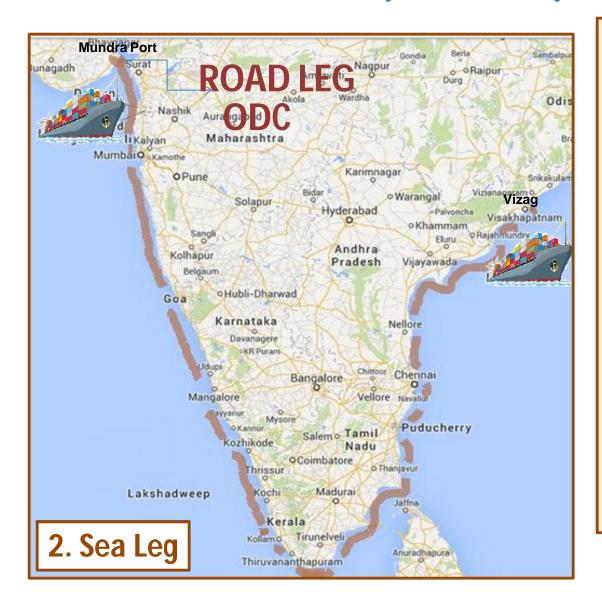

## MULTIMODAL (Road-Sea) ODC CARGO

#### **Activities Include:**

- Custom Clearance at Mundra Port
- 2. Arrange suitable vessel to load shipments at Mundra Port
- 3. Suitable vessel to load shipments at Mundra Port
- 4. Vessel certificate, insurance and other documentation performed
- After loading direct voyage performed
- 6. Custom clearance at Vizag
- 7. Discharge at Vizag between dusk to dawn